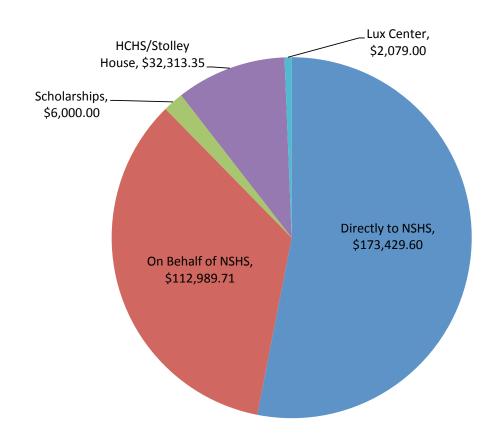

In Memory of Pearl Allen Lawrence and Lloyd Lawrence Given by Louis Boyd

**In Memory of LTG Charles W. Brown** *Given by Sherry Brown* 

**In Memory of Harold George** *Given by Harold and Marie George* 

**In Memory of Dale Bacon** *Given by Kandra Hahn Given by Robert Petit* 

In Memory of the Richardson's of Pawnee City KIA WWII

Given by Andrew MaCaoidh Jergens

**In Memory of Ben and Mary Beth Kernes** *Given by Elizabeth Kernes Krause* 

**In Memory of Jim Sughroue** *Given by Sue and Ken Kjoller* 

In Memory of Gordon and Deloris Long Given by Linda Long Oliver

**In Memory of Everett W. Green** *Given by Leroy and Sharon Ann Louden* 

**In Memory of Jan Osten** *Given by the Estate of Jan Osten* 



# NSHS Foundation Grant Chart FY 2011-2012 Total Amount Granted \$326,881.66