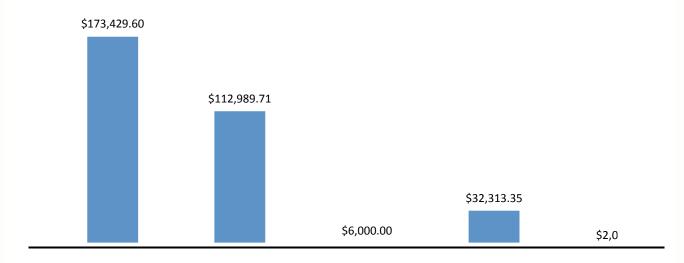

* 

In Memory of Pearl Allen Lawrence and Lloyd Lawrence Given by Louis Boyd

**In Memory of LTG Charles W. Brown** *Given by Sherry Brown* 

**In Memory of Harold George** *Given by Harold and Marie George* 

**In Memory of Dale Bacon** *Given by Kandra Hahn Given by Robert Petit* 

In Memory of the Richardson's of Pawnee City KIA WWII

Given by Andrew MaCaoidh Jergens

**In Memory of Ben and Mary Beth Kernes** *Given by Elizabeth Kernes Krause* 

**In Memory of Jim Sughroue** *Given by Sue and Ken Kjoller* 

In Memory of Gordon and Deloris Long Given by Linda Long Oliver

**In Memory of Everett W. Green** *Given by Leroy and Sharon Ann Louden* 

**In Memory of Jan Osten** *Given by the Estate of Jan Osten* 



# NSHS Foundation Grant Chart FY 2011-2012 Total Amount Granted \$326,881.66