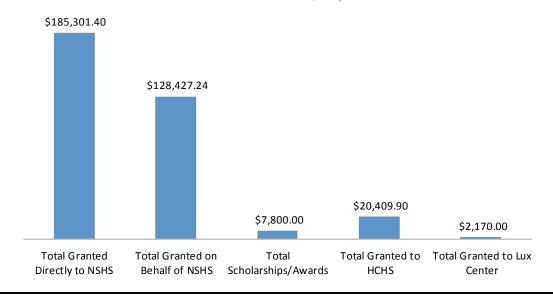

ennis Belohlavy

# In Memory of Pearl Allen Lawrence and Lloyd Lawrence

Given by Louis Boyd

# In Memory of LTG Charles W. Brown

Given by Sherry Brown

## In Memory of Harold George

Given by Harold and Marie George

#### In Memory of Dale Bacon

Given by Kandra Hahn Given by Robert Petit

# In Memory of the Richardson's of Pawnee City KIA WWII

Given by Andrew MaCaoidh Jergens

# In Memory of Ben and Mary Beth Kernes

Given by Elizabeth Kernes Krause

# In Memory of Jim Sughroue

Given by Sue and Ken Kjoller

# In Memory of Gordon and Deloris Long

Given by Linda Long Oliver

#### In Memory of Everett W. Green

Given by Leroy and Sharon Ann Louden

# In Memory of Jan Osten

Given by the Estate of Jan Osten



# NSHS Foundation Grant Chart FY 2010-2011 Total Amount Granted \$344,108.54