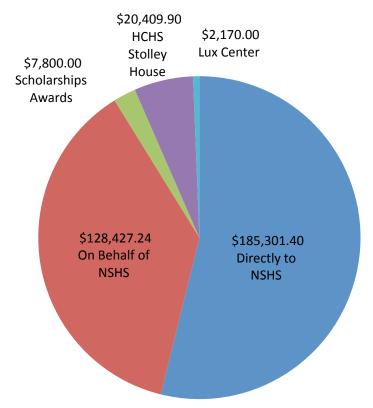

nis Belohlavy

# In Memory of Pearl Allen Lawrence and Lloyd Lawrence

Given by Louis Boyd

# In Memory of LTG Charles W. Brown

Given by Sherry Brown

## In Memory of Harold George

Given by Harold and Marie George

#### In Memory of Dale Bacon

Given by Kandra Hahn Given by Robert Petit

# In Memory of the Richardson's of Pawnee City KIA WWII

Given by Andrew MaCaoidh Jergens

# In Memory of Ben and Mary Beth Kernes

Given by Elizabeth Kernes Krause

# In Memory of Jim Sughroue

Given by Sue and Ken Kjoller

# In Memory of Gordon and Deloris Long

Given by Linda Long Oliver

#### In Memory of Everett W. Green

Given by Leroy and Sharon Ann Louden

# In Memory of Jan Osten

Given by the Estate of Jan Osten



# NSHS Foundation Grant Chart FY 2010-2011 Total Amount Granted \$344,108.54